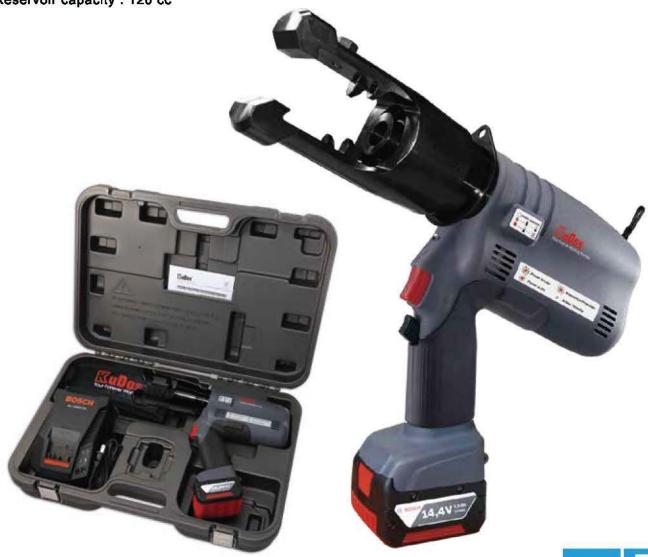

## KUDOS USA BATTERY OPERATED TOOLS / CRIMPER BATTARY TYPE LEC-U26

■ Model No. LEC-U26 (with Li-ion Battery & Charger)

Height: 378 mm

Weight: 5.0 kgs (battery included)

## ■ Specifications:

Drive unit : 14.4V DC Motor

Charger (GS/CE):

Input voltage : 110V Single Phase AC Input voltage : 230V Single Phase AC

Input frequency : 50-60 Hz Input current : 21.75 VA Reservoir capacity : 120 cc

## ■ Crimping Capacity:

U-Type Head

Crimping force: 12.7 tons / 125 kN

Main Applications:

Cu conductors : 400 mm<sup>2</sup>
Al conductors : 240 mm<sup>2</sup>
C sleeves connector : 120 mm<sup>2</sup>

KUDOS USA BATTERY OPERATED TOOLS / CRIMPER BATTARY TYPE LEC-U26